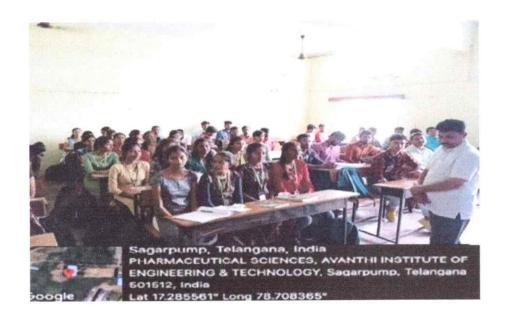

#### **CIRCULAR**

Date: 07-07-2021

It is informed to all the students to attend the Seminar on "Research on HIV Drugs" organized by the R&D Coordinator & Department, of Pharmacy, Avanthi Institute of Pharmaceutical Sciences, Gunthapally.

#### Seminar on "Research on HIV Drugs"

Date: 08-07-2021

Venue: Avanthi Institute of Pharmaceutical Sciences, Guntapally, Seminar Hall.