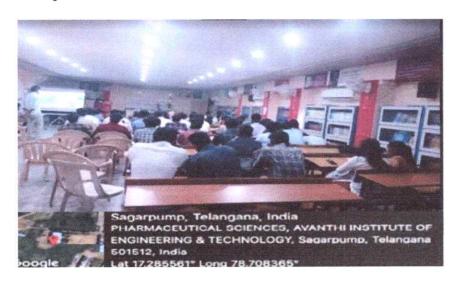

#### **CIRCULAR**

Date: 07-07-2021

It is informed to all the students to attend the Seminar on "Research on HIV Drugs" organized by the R&D Coordinator & Department, of Pharmacy, Avanthi Institute of Pharmaceutical Sciences, Gunthapally.

#### Seminar on "Research on HIV Drugs"

Date: 08-07-2021

Venue: Avanthi Institute of Pharmaceutical Sciences, Guntapally, Seminar Hall.