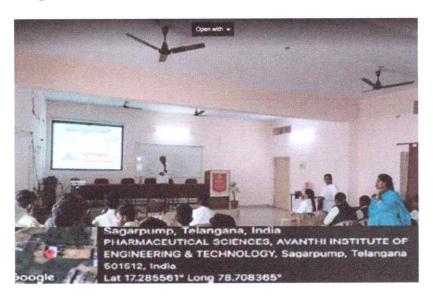

This is to inform you that the Department of Pharmacy is planning to conduct a Seminar on "Research on HIV Drugs" on 08-07-2021. The resource person for the Seminar is Dr. ML Sai Kumar, Professor, TRR College of Pharmacy; the resource person's lecture would enlighten all the participants about "Research on HIV Drugs". We request you to give permission to organize the seminar on the above mentioned date.

#### **CIRCULAR**

Date: 07-07-2021

It is informed to all the students to attend the Seminar on "Research on HIV Drugs" organized by the R&D Coordinator & Department, of Pharmacy, Avanthi Institute of Pharmaceutical Sciences, Gunthapally.

Speaker

: Dr. ML Sai Kumar, Professor, TRR College of Pharmacy

Venue

: Seminar Hall

Date

: 08-07-2021

Principal
PRINCIPAL

AVANTH! INSTITUTE OF
PHARMACEUTICAL SCIENCES
PHARMACEUTICAL SCIENCES
Gunthapally (V), Abdullapurmet (M),
R.R. Dist. Telangana.

#### Seminar on "Research on HIV Drugs"

Date: 08-07-2021

Venue: Avanthi Institute of Pharmaceutical Sciences, Guntapally, Seminar Hall.

#### Program Schedule

| Time              | Program               |
|-------------------|-----------------------|
| 10:00 AM-10:10 AM | Welcome Note          |
| 10:10 AM-10:20 AM | Lightening of Lamp    |
| 10:20 AM-10:30 AM | Principal Message     |
| 10:30 AM-10:40 AM | Introduction of Guest |
| 10:40 AM-10.50 AM | Guest Message         |
| 10.50 AM-11:00 AM | TEA Break             |
| 11:00 AM-01:00 PM | Session- 1            |
| 01:00 PM-02:00 PM | Lunch                 |
| 02:00 PM-03:50 PM | Session — II          |
| 03:50 PM-04:00 PM | Vote of thanks        |
|                   |                       |