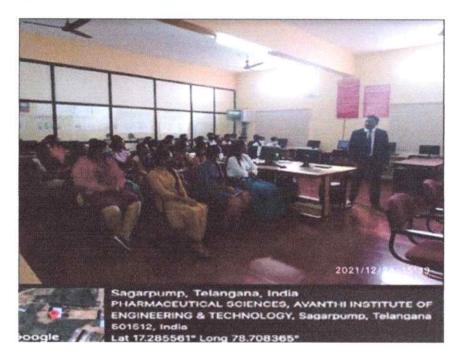

#### **CIRCULAR**

Date: 07-07-2021

It is informed to all the students to attend the Seminar on "Research on HIV Drugs" organized by the R&D Coordinator & Department, of Pharmacy, Avanthi Institute of Pharmaceutical Sciences, Gunthapally.

Speaker

: Dr. ML Sai Kumar, Professor, TRR College of Pharmacy

Venue

: Seminar Hall

Date

: 08-07-2021

Principal
PRINCIPAL

AVANTH! INSTITUTE OF
PHARMACEUTICAL SCIENCES
PHARMACEUTICAL SCIENCES
Gunthapally (V), Abdullapurmet (M),
R.R. Dist. Telangana.

#### Seminar on "Research on HIV Drugs"

Date: 08-07-2021

Venue: Avanthi Institute of Pharmaceutical Sciences, Guntapally, Seminar Hall.