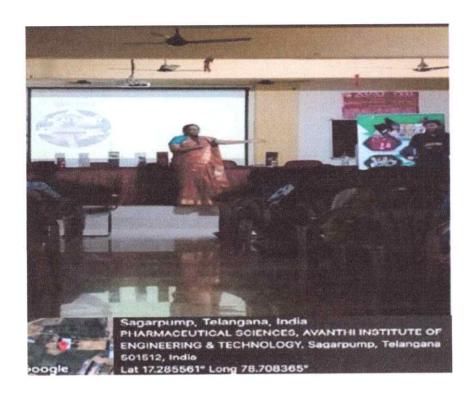

#### Seminar on "Research on HIV Drugs"

Date: 08-07-2021

Venue: Avanthi Institute of Pharmaceutical Sciences, Guntapally, Seminar Hall.